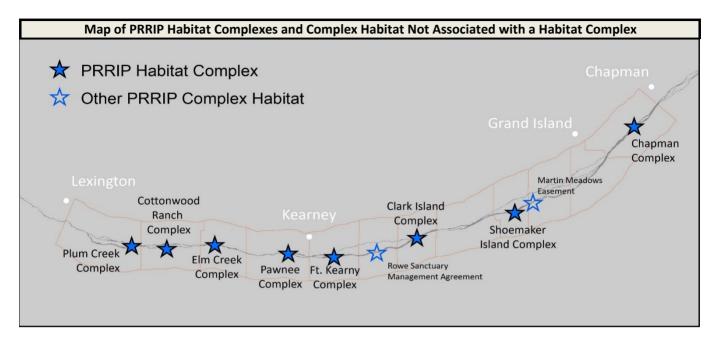

## **Complex Habitat Summary**

| Summary of Complex Habitat Ownership Interests |                   |                   |           |          |  |  |
|------------------------------------------------|-------------------|-------------------|-----------|----------|--|--|
|                                                | Acres             |                   |           |          |  |  |
| Complex Habitat Identification                 | Purchased         | Sponsorship/Lease | Agreement | Total    |  |  |
| Plum Creek Complex                             | 716.3             | -                 | 150.0     | 866.3    |  |  |
| Cottonwood Ranch Complex                       | 902.0             | 2,650.0           | -         | 3,552.0  |  |  |
| Elm Creek Complex                              | 1,170.7           | -                 | 267.0     | 1,437.7  |  |  |
| Pawnee Complex                                 | 473.9             | -                 | 268.0     | 741.9    |  |  |
| Ft. Kearny Complex                             | 2,190.1           | -                 | -         | 2,190.1  |  |  |
| Rowe Sanctuary Management Agreement            | -                 | -                 | 834.0     | 834.0    |  |  |
| Clark Island Complex                           | 783.8             | -                 | -         | 783.8    |  |  |
| Shoemaker Island Complex                       | 1,118.4           | -                 | 174.0     | 1,292.4  |  |  |
| Martin Meadows Easement                        | 286.0             | -                 | -         | 286.0    |  |  |
| Chapman Complex                                | 565.1             | -                 | 10.0      | 575.1    |  |  |
| Tot                                            | al <b>8,206.3</b> | 2,650.0           | 1,703.0   | 12,559.3 |  |  |

| Location of First Increment Extension Plus-Up Acres |                    |               |                 |
|-----------------------------------------------------|--------------------|---------------|-----------------|
| <sup>2</sup> Count towards 60 acre OCSW goal.       |                    |               |                 |
| Complex Habitat Identification                      | <b>Total Acres</b> | Plus-Up Acres | Percent of Tot. |
| Clark Island Complex                                | 783.8              | 120.0         | 15%             |
| Chapman Complex                                     | 575.1              | 565.1         | 98%             |
|                                                     | Total              | 685.1         |                 |