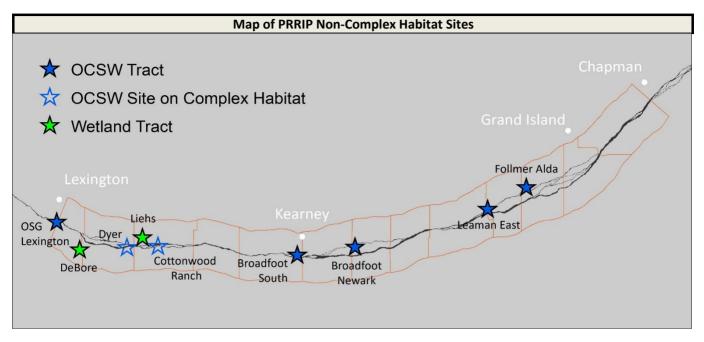

## Non-Complex Habitat Summary

| Summary of Non-Complex Habitat Ownership Interests |             |                 |               |  |
|----------------------------------------------------|-------------|-----------------|---------------|--|
| Palustrine Wetland Sites                           | Total Acres | Туре            | Wetland Acres |  |
| DeBore                                             | 100.7       | Purchased       | 30.0          |  |
| Liehs                                              | 153.3       | Purchased       | 40.0          |  |
| Subtotal                                           | 254.0       |                 | 70.0          |  |
| Baseline Off-Channel Sand and Water Sites          | Total Acres | Туре            | Nesting Acres |  |
| Dyer                                               | N/A         | OCSW on Complex | 21.0          |  |
| Cottonwood Ranch                                   | N/A         | OCSW on Complex | 17.0          |  |
| Broadfoot South                                    | 15.0        | Lease           | 15.0          |  |
| Broadfoot Newark                                   | 216.2       | Purchased       | 36.0          |  |
| Leaman East                                        | 85.0        | Purchased       | 12.0          |  |
| Follmer Alda                                       | 75.0        | Purchased       | 6.0           |  |
| Subtotal                                           | 391.2       |                 | 107.0         |  |
| New Off-Channel Sand and Water Sites <sup>2</sup>  | Total Acres | Туре            | Nesting Acres |  |
| OSG Lexington                                      | 196.1       | Purchased       | 80.0          |  |
| Subtotal                                           | 196.1       |                 |               |  |
|                                                    | Total Acres |                 |               |  |
| Total for All Non-Complex Habitat                  | 841.3       |                 |               |  |