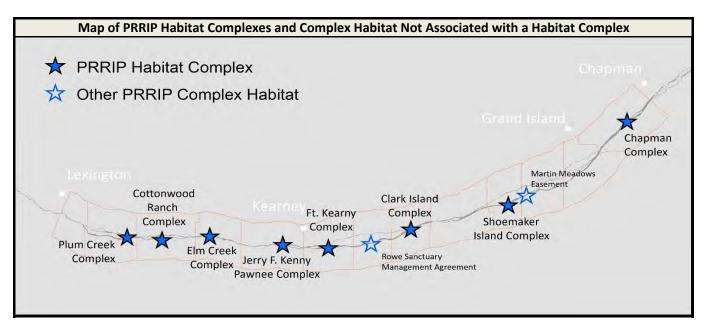

## **Complex Habitat Summary**

| Summary of Complex Habitat Ownership Interests |       |           |                   |           |          |  |
|------------------------------------------------|-------|-----------|-------------------|-----------|----------|--|
|                                                | Acres |           |                   |           |          |  |
| Complex Habitat Identification                 |       | Purchased | Sponsorship/Lease | Agreement | Total    |  |
| Plum Creek Complex                             |       | 716.3     | -                 | 150.0     | 866.3    |  |
| Cottonwood Ranch Complex                       |       | 1,284.0   | 2,650.0           | -         | 3,934.0  |  |
| Elm Creek Complex                              |       | 1,170.7   | -                 | 135.0     | 1,305.7  |  |
| Jerry F. Kenny Pawnee Complex                  |       | 473.9     | -                 | 268.0     | 741.9    |  |
| Ft. Kearny Complex                             |       | 2,190.1   | -                 | -         | 2,190.1  |  |
| Rowe Sanctuary                                 |       | 51.0      | -                 | 840.0     | 891.0    |  |
| Clark Island Complex                           |       | 783.8     | 14.0              | -         | 797.8    |  |
| Shoemaker Island Complex                       |       | 1,118.4   | -                 | 84.0      | 1,202.4  |  |
| Martin Meadows Easement                        |       | 286.0     | -                 | -         | 286.0    |  |
| Chapman Complex                                |       | 1,145.5   | 37.0              | 10.0      | 1,192.5  |  |
|                                                | Total | 9,219.7   | 2,701.0           | 1,487.0   | 13,407.7 |  |