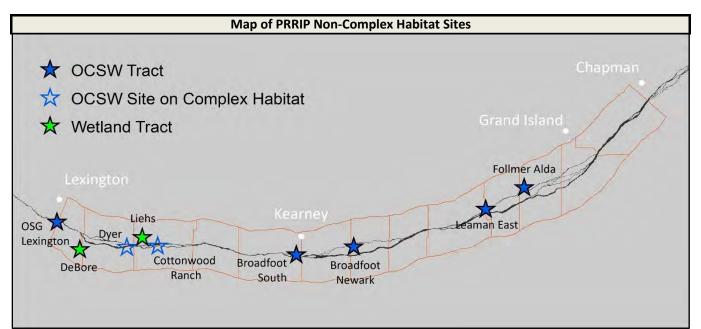

## Non-Complex Habitat Summary

| Summary of Non-Complex Habitat Ownership Interests |             |                 |               |
|----------------------------------------------------|-------------|-----------------|---------------|
| Palustrine Wetland Sites                           | Total Acres | Туре            | Wetland Acres |
| DeBore                                             | 100.7       | Purchased       | 30.0          |
| Liehs                                              | 153.3       | Purchased       | 40.0          |
| Subtotal                                           | 254.0       | Purchaseu       | 70.0          |
| 50510101                                           | 234.0       |                 | 70.0          |
| Baseline Off-Channel Sand and Water Sites          | Total Acres | Туре            | Nesting Acres |
| Dyer                                               | N/A         | OCSW on Complex | 21.0          |
| Cottonwood Ranch                                   | N/A         | OCSW on Complex | 17.0          |
| Broadfoot South                                    | (15.0)      | Lease           | -             |
| Broadfoot Newark                                   | 216.2       | Purchased       | -             |
| Leaman East                                        | 85.0        | Purchased       | 6.0           |
| Follmer Alda                                       | 75.0        | Purchased       | -             |
| Broadfoot South                                    | 336.0       | Purchased       | 16.0          |
| Subtotal                                           | 697.2       |                 | 60.0          |
| New Off-Channel Sand and Water Sites <sup>1</sup>  | Total Acres | Туре            | Nesting Acres |
| OSG Lexington                                      | 196.1       | Purchased       | 80.0          |
| Subtotal                                           | 196.1       |                 |               |
|                                                    | Total Acres |                 |               |
| Total for All Non-Complex Habitat                  | 1,147.3     |                 |               |