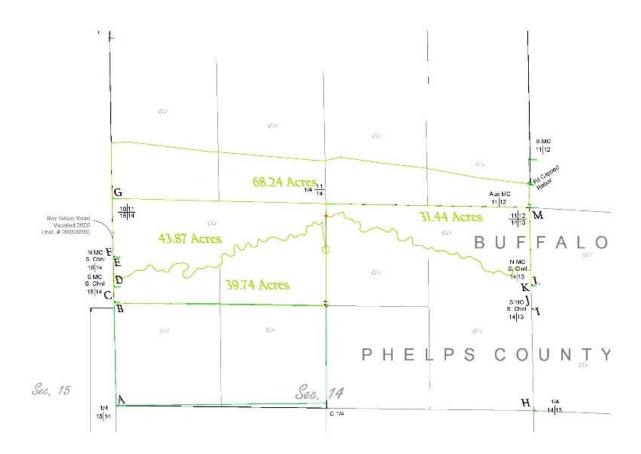

# 3) How many acres are described in the survey?

39.74 acres in Phelps County 143.55 acres in Buffalo County Total 183.29 acres

#### 4) Will access be from both sides?

Road access will be provided from both road P and from road Q. Access for new buyer will depend on new gates being installed by buyer.

5) Is there a boundary line agreement with the southeast owner? *Yes. Attached.* 

#### **AGREEMENT**

Return to: Brian F. Beckner, Attorney at Law, P.O. Box 218, Osceola, NE 68651-0218

Agreement made <u>/O-//-2013</u>, 2013, between Platte River Recovery Implementation Foundation, a Nebraska nonprofit corporation, Trustee, Tract 1 Owner; and Donald D. Dealey, Trustee, and Jeannette L. Dealey, Trustee, Tract 2 Owner.