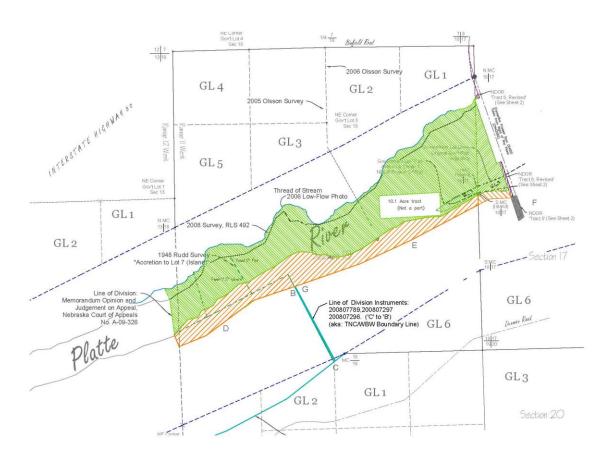

# 2) How many acres are described in the survey?

Green area for sale 128.83 acres
Orange area kept by PRRIF 44.25 acres

3) Is there an advantage to a buyer putting a conservation easement on the property? I cannot answer that. It will be up to the Governance Committee to decide if that represents value to them.

### 4) Is there any other access to the property?

Just the one access point from the highway. That access is shared with the Inholding and PRRIF will keep access along the present road to the inholding and then go along the east side of the inholding to the river.

# 5) Will the survey be posted?

The survey has been completed but will not be filed in the public records prior to bid closing. The sketch under question 2 shows the property details.