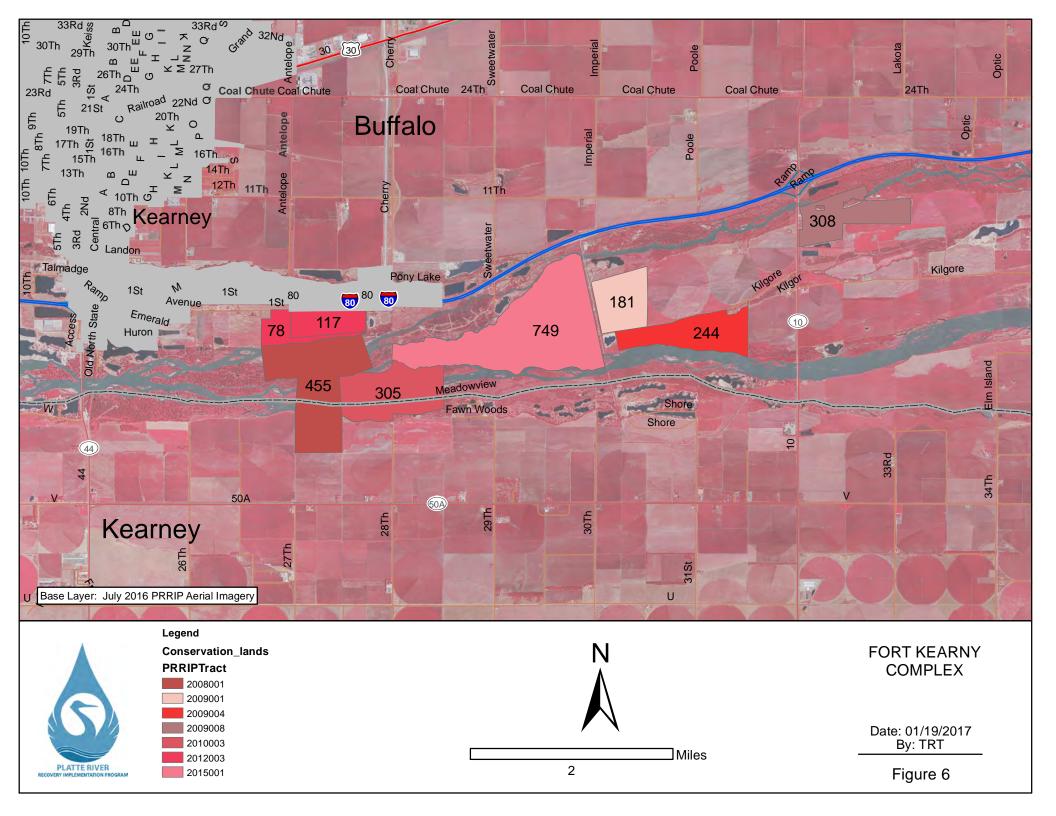

#### 202 Fort Kearny Complex

Contractors should be aware of the following points:

204205206

203

1. The Fort Kearny Complex is located less than 1/4 mile to the south of Interstate 80 and is located between 2 channels of the Platte River near the town of Kearney, NE and Highway 10.

207

208 2. The Fort Kearny complex is approximately 2,437 acres, contains 6 tracts of land and is 5 miles long (**Figure 6**).

210

3. There is a 22 acre OCSW site located at Tract 2009008.

212