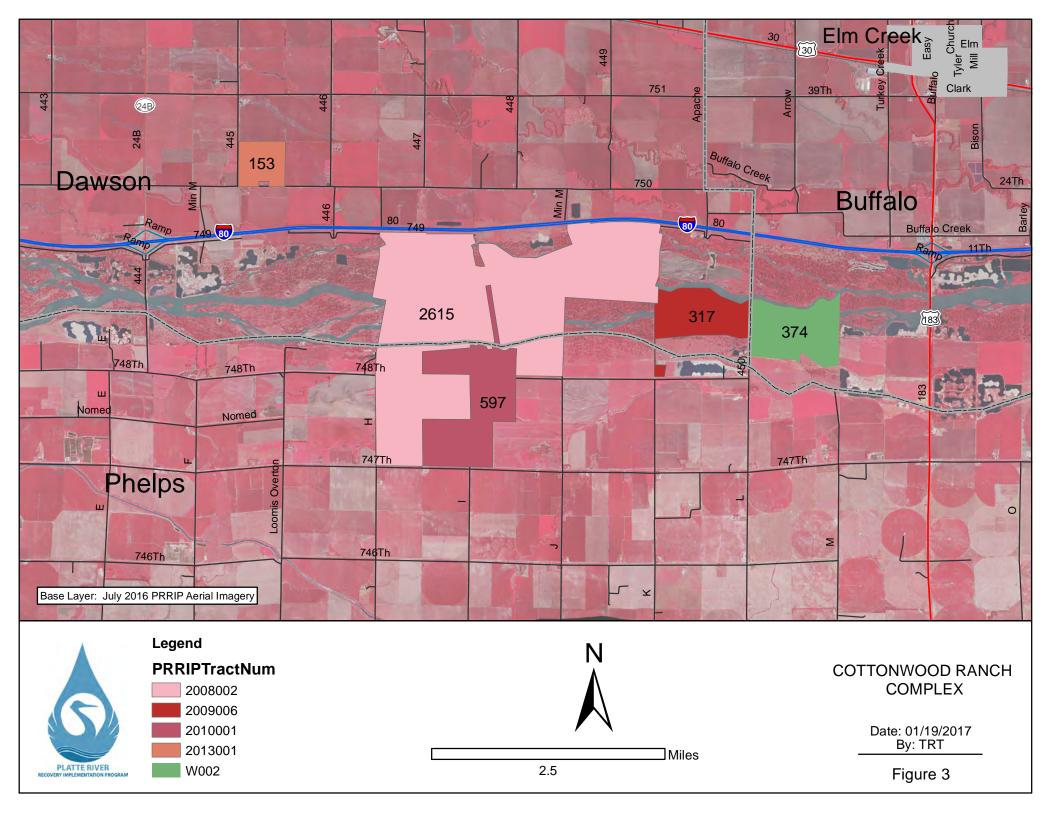

### Cottonwood Ranch Complex

166 Contractors should be aware of the following points:

167168

1. Cottonwood Ranch Complex is located less than 1 mile to the south of Interstate 80 between the towns of Overton and Elm Creek, NE.

169 170

2. Cottonwood Ranch complex is approximately 3,528 acres, contains 3 tracts of land and is 4 miles long with the majority of the land located on the south side of the main channel of the Platte River. There is 1 additional wetland tract, approximately 153 acres, located in close proximity to the northwest of the complex (**Figure 3**).

174175

3. There is a 16 acre OCSW site located in the middle of Tract 2008002.

176177178