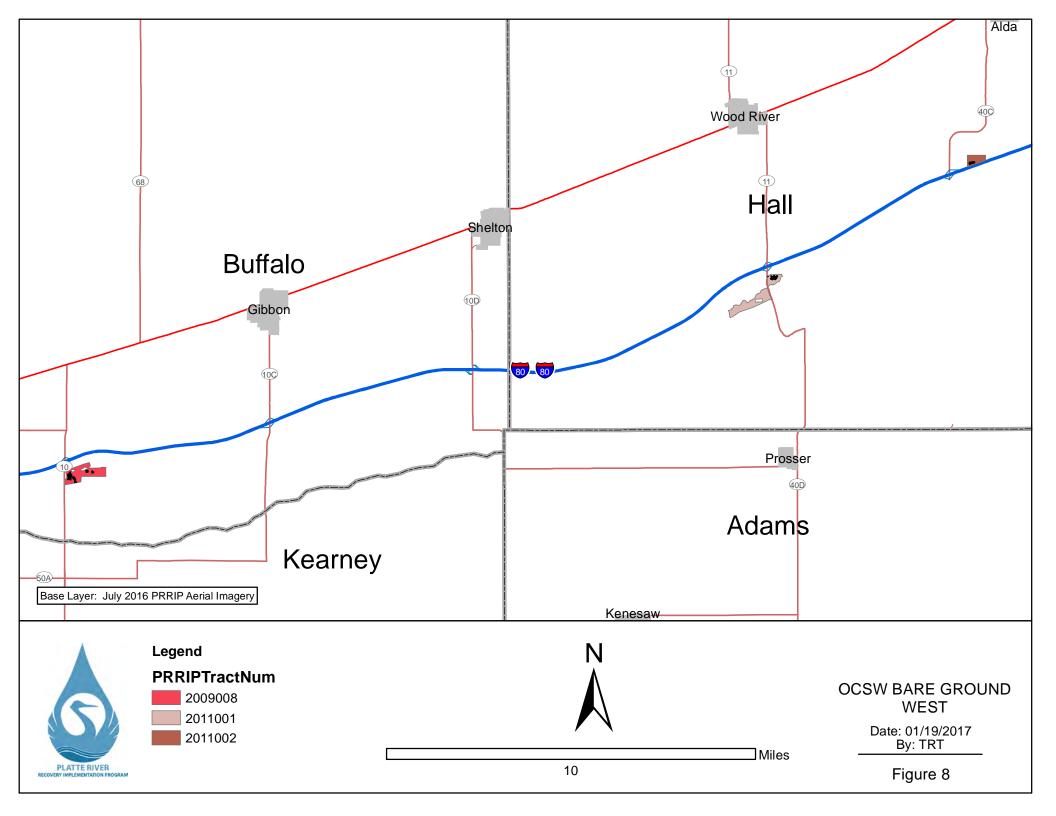

230

- 231 OCSW Bare Ground East
- OCSW Bare Ground East tracts are located to the south of Interstate 80 between Highway 10- I-80 interchange and the town of Alda, NE.

234235

2. OCSW Bare Ground West contains 3 tracts of land is approximately 40 acres (**Figure 9**).