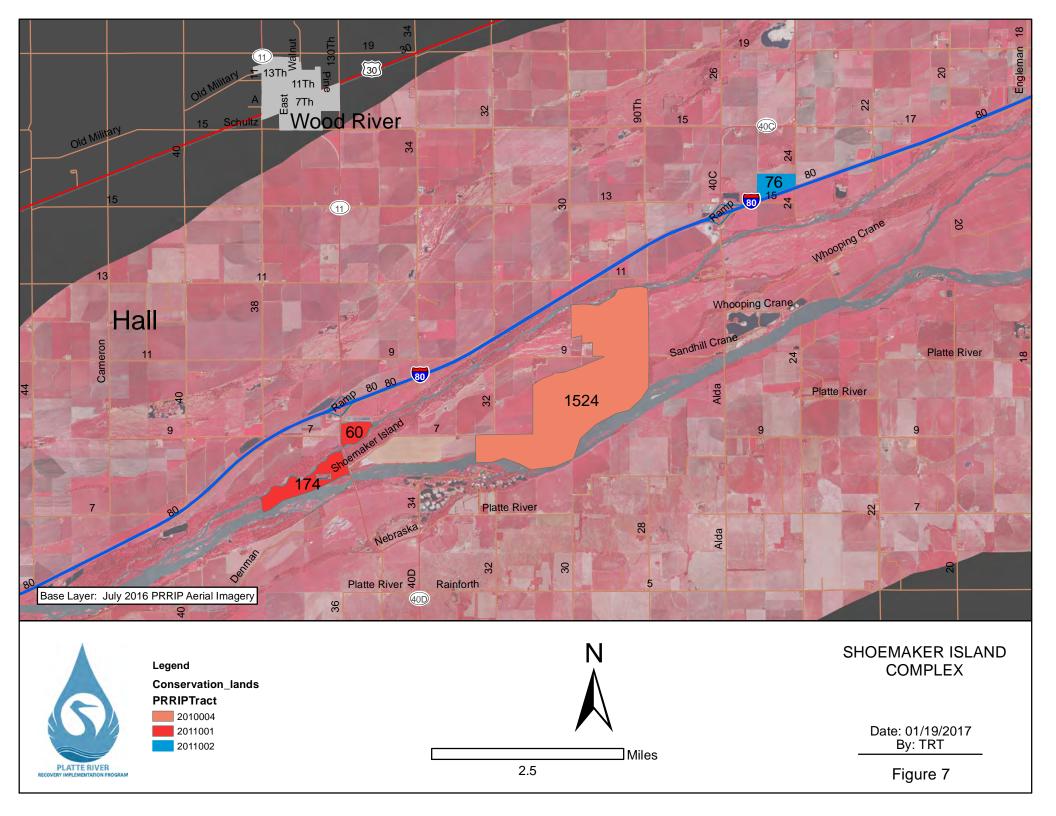

#### 213 Shoemaker Island Complex

214 Contractors should be aware of the following points:

215

1. Shoemaker Island Complex is located less than 1/2 mile to the south of Interstate 80 between 2 channels
 of the Platte River near the towns of Wood River and Alda, NE.

218

2. Shoemaker Island complex is approximately 1,834 acres, contains 3 tracts of land and is 3 miles long (**Figure 7**).

221

3. There is a 16 acre OCSW site located in the middle of East Tract 2011001 and a 6 acre OCSW site located on Tract 2011002.