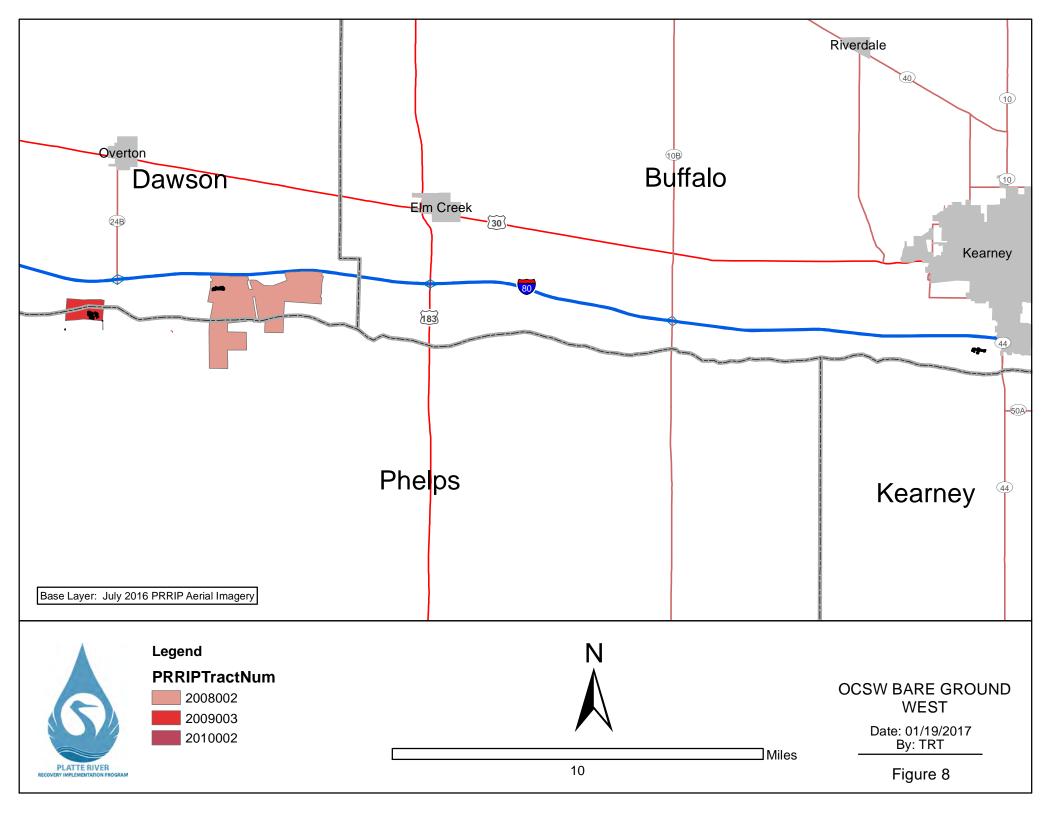

# OCSW Bare Ground West

1. OCSW Bare Ground West tracts are located to the south of Interstate 80 between the towns of Lexingtonand Kearney, NE.

228

229 2. OCSW Bare Ground West contains 3 sites and is approximately 54 acres (**Figure 8**).

230

- 231 OCSW Bare Ground East
- OCSW Bare Ground East tracts are located to the south of Interstate 80 between Highway 10- I-80 interchange and the town of Alda, NE.

234235

2. OCSW Bare Ground West contains 3 tracts of land is approximately 40 acres (**Figure 9**).