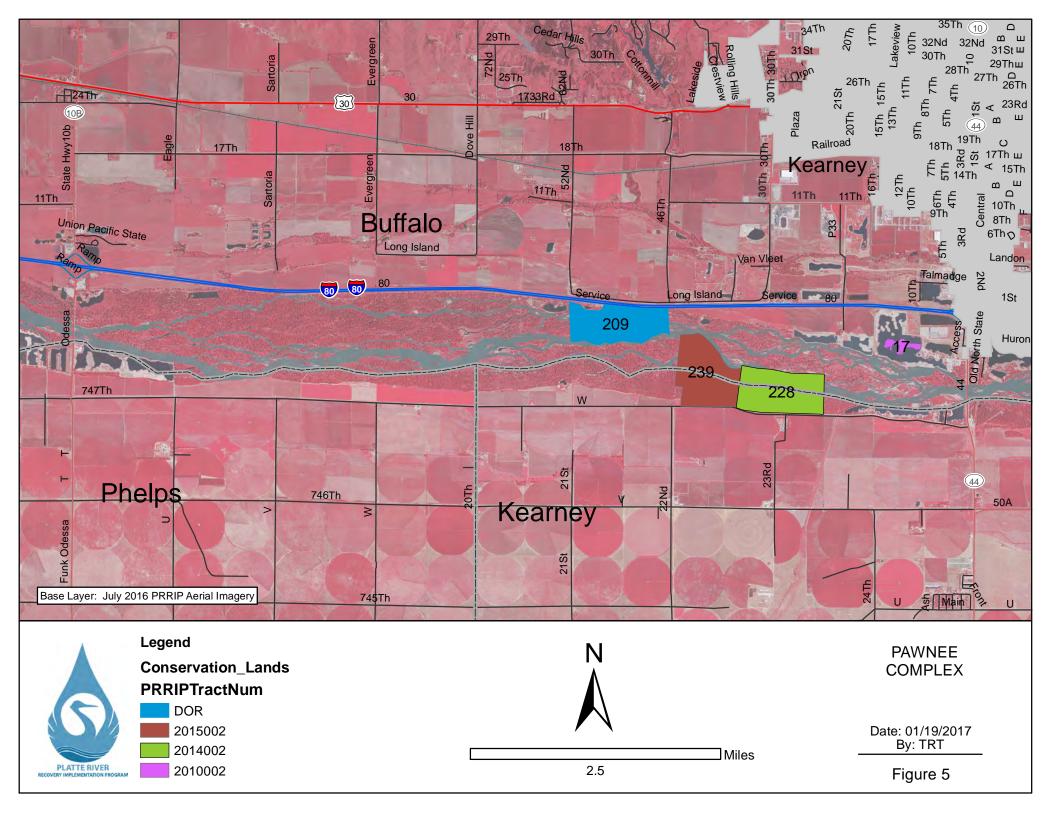

### 191 <u>Pawnee Complex</u>

Contractors should be aware of the following points:

192 193

194 1. The Pawnee Complex is located less than 1/4 mile to the south of Interstate 80 between the towns of Odessa and Kearney, NE.

196

2. The Pawnee complex is approximately 693 acres, contains 3 tracts of land and is 3 miles long. Two tracts are located on the south side of the Platte River and one is on the north side (**Figure 5**).

199

3. There is a 17 acre OCSW site located at Tract 2010002.

200201