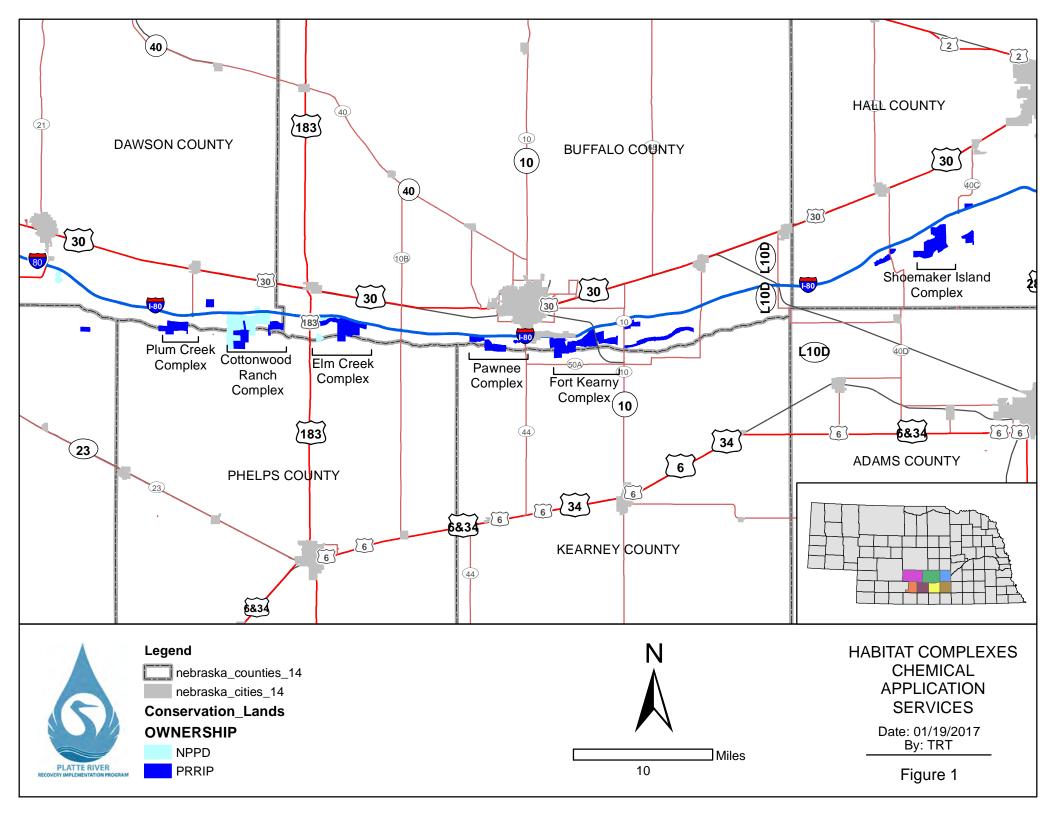

#### 143 IV. PROGRAM LANDS

Program lands are generally organized into approximately 1,000 to 3,000 acre blocks referred to as habitat

- 145 complexes. There are six habitat complexes distributed across the project area, containing the majority of
- land (Appendix D; Figure 1). Additionally, there are 2 non-complex wetland sites that have been
- associated with a complex. There are also two OCSW sites located within habitat complexes and three
- stand-alone OCSW sites. For the purposes of this contracting process, the OCSW sites have been split in
- to east and west groupings.