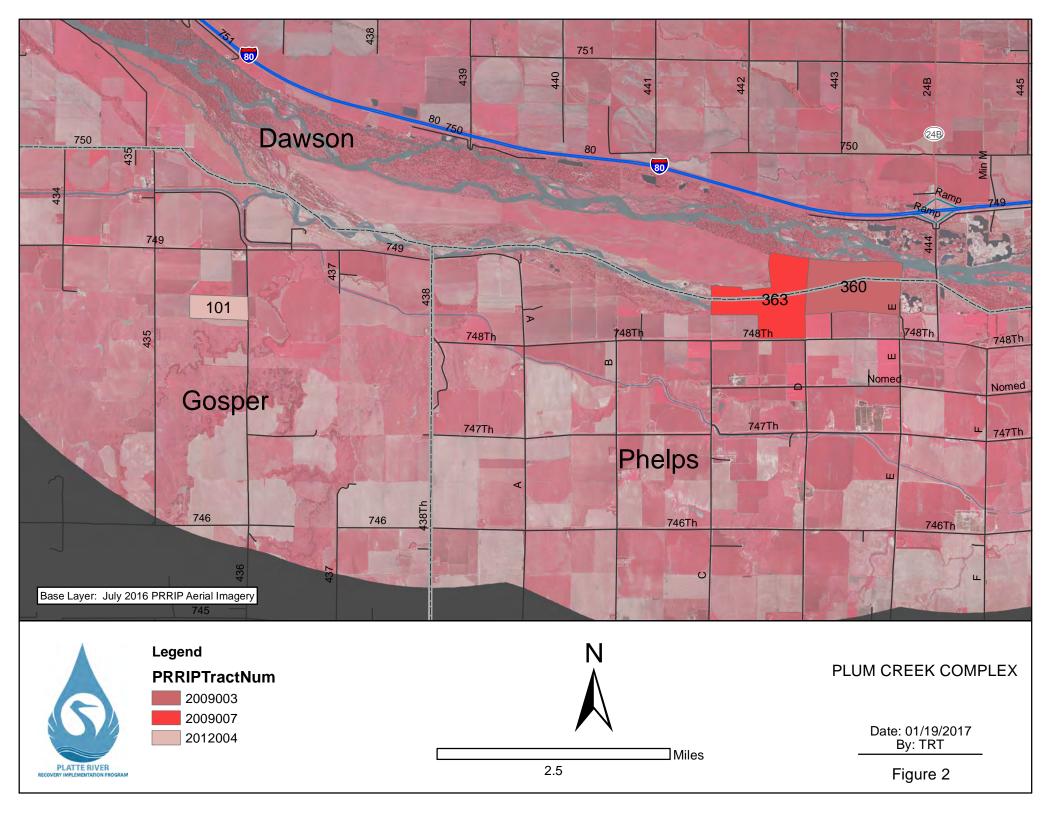

### Plum Creek Complex

Contractors should be aware of the following points:

154 155

1. Plum Creek Complex is located less than 1 mile to the south of Interstate 80 between the towns of Lexington and Overton, NE.

158 159

2. Plum Creek complex is approximately 722 acres, contains 2 tracts of land and is 2 miles long with the majority of the land located on the south side of the Platte River. There is 1 additional wetland tract, approximately 100 acres, located in close proximity to the southwest of the complex (**Figure 2**).

161 162 163

160

3. There is a 21 acre OCSW site located in the middle of Tract 2009003.

164 165