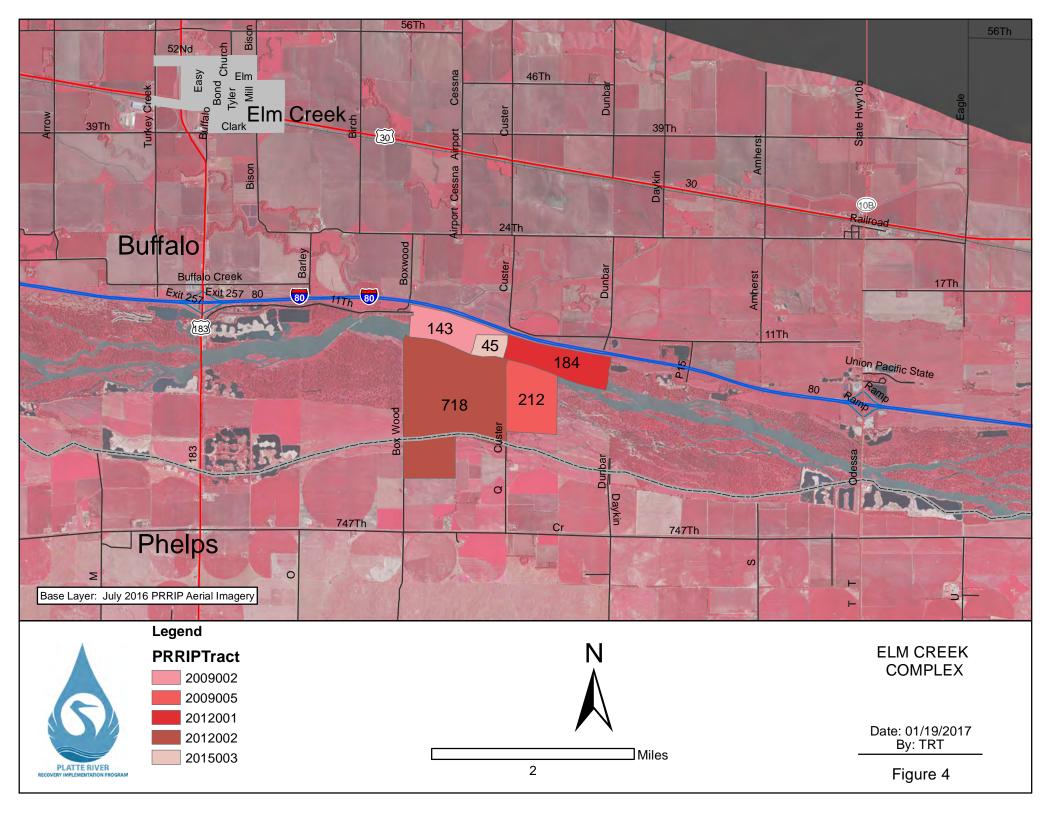

#### Elm Creek Complex

179 Contractors should be aware of the following points:

180

181 1. Elm Creek Complex is located less than 1/4 mile to the south of Interstate 80 between the towns of Elm
 182 Creek and Odessa, NE.

183

2. Elm Creek complex is approximately 1,302 acres, contains 5 tracts of land and is 2 miles long with 3 tracts being located on the north side of the Platte river and the others are located on the south side of the Platte River (**Figure 4**).