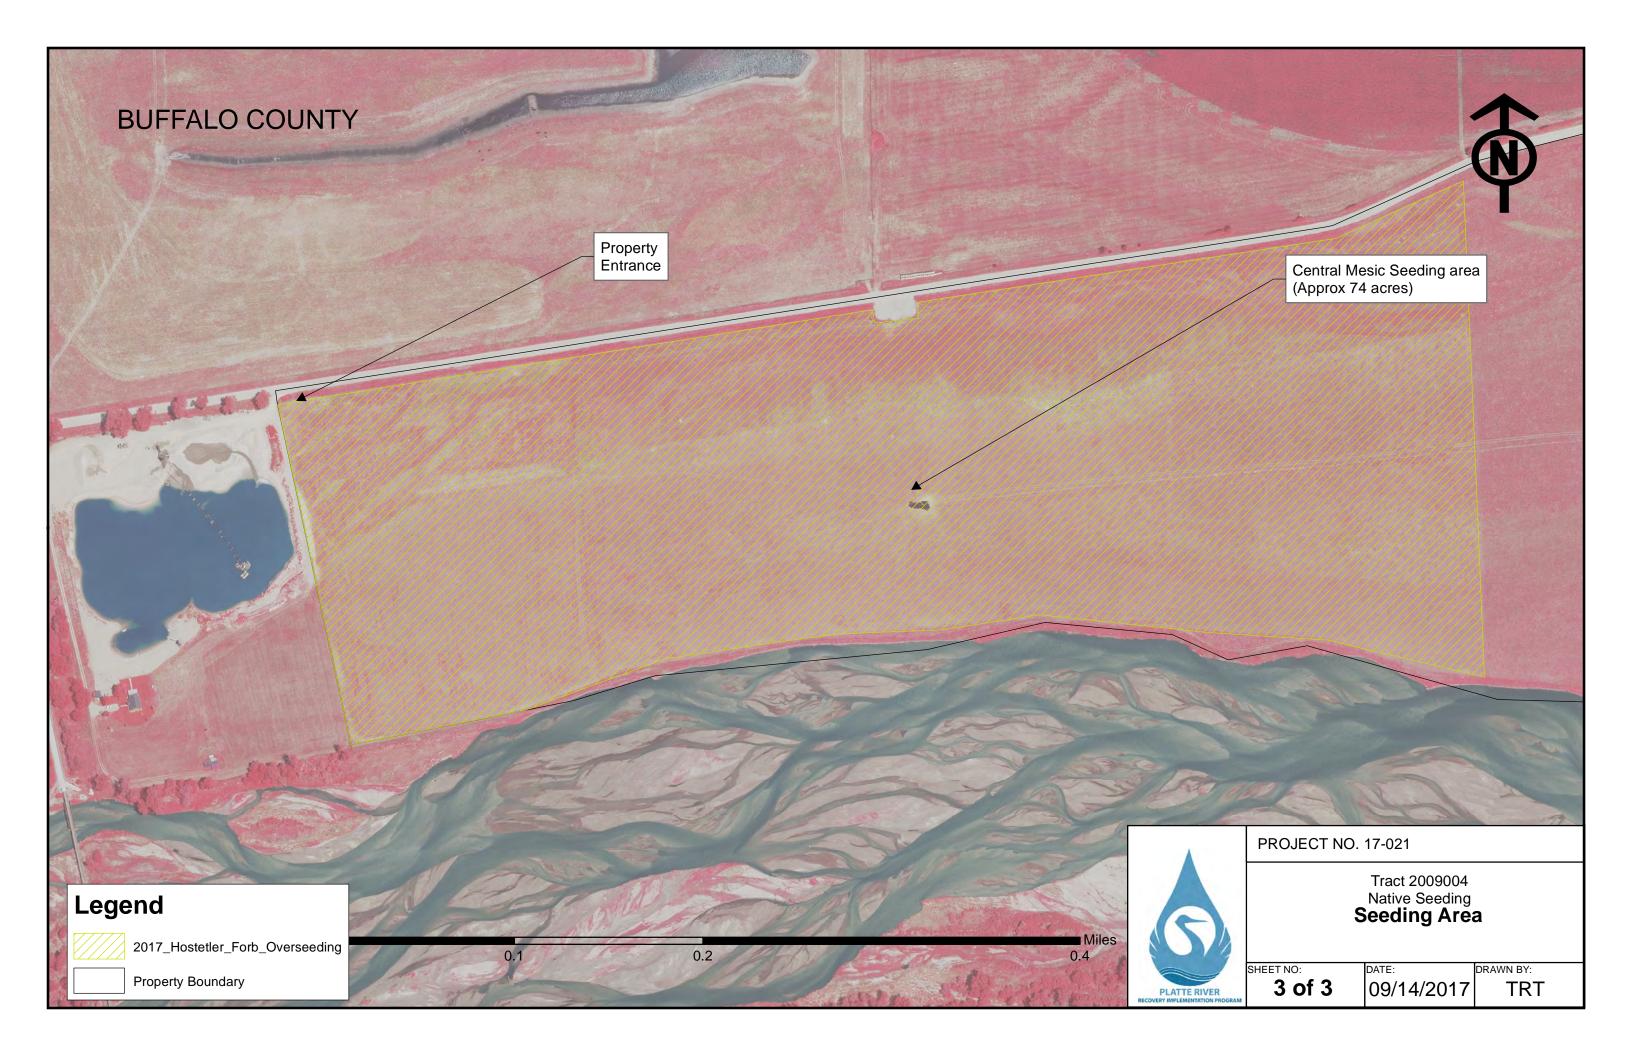

| UNITS | PRELIM<br>QUANTS | FINAL<br>QUANTS |
|------|-------------------------|-------|------------------|-----------------|
| 001  | MOBILIZATION            | LS    | 1                |                 |
| 002  | HOSTETLER SEEDING AREAS | AC    | 74               |                 |
|      |                         |       |                  |                 |
|      |                         |       |                  |                 |
| ·    |                         |       |                  | _               |
| ·    |                         |       |                  |                 |

## PLATTE RIVER RECOVERY IMPLEMENTATION PROGRAM

# **TRACT 2009004 NATIVE SEEDING**

IN BUFFALO COUNTY, NE



### **INDEX**

- 1 COVER SHEET
- 2 SITE LAYOUT
- 3 HOSTETLER SEEDING AREA