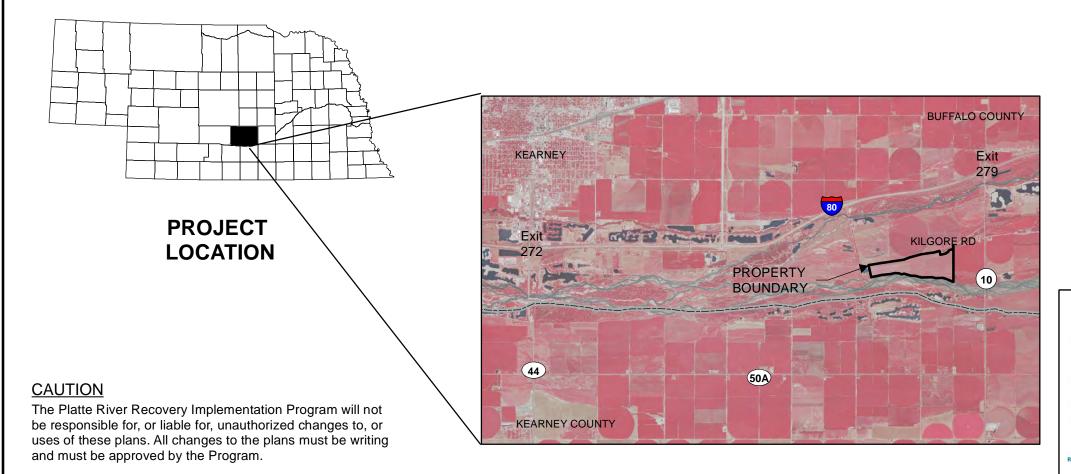

## PLATTE RIVER RECOVERY IMPLEMENTATION PROGRAM

# **TRACT 2009004 NATIVE SEEDING**

IN BUFFALO COUNTY, NE

### **INDEX**

- 1 COVER SHEET
- 2 SITE LAYOUT
- 3 HOSTETLER SEEDING AREA