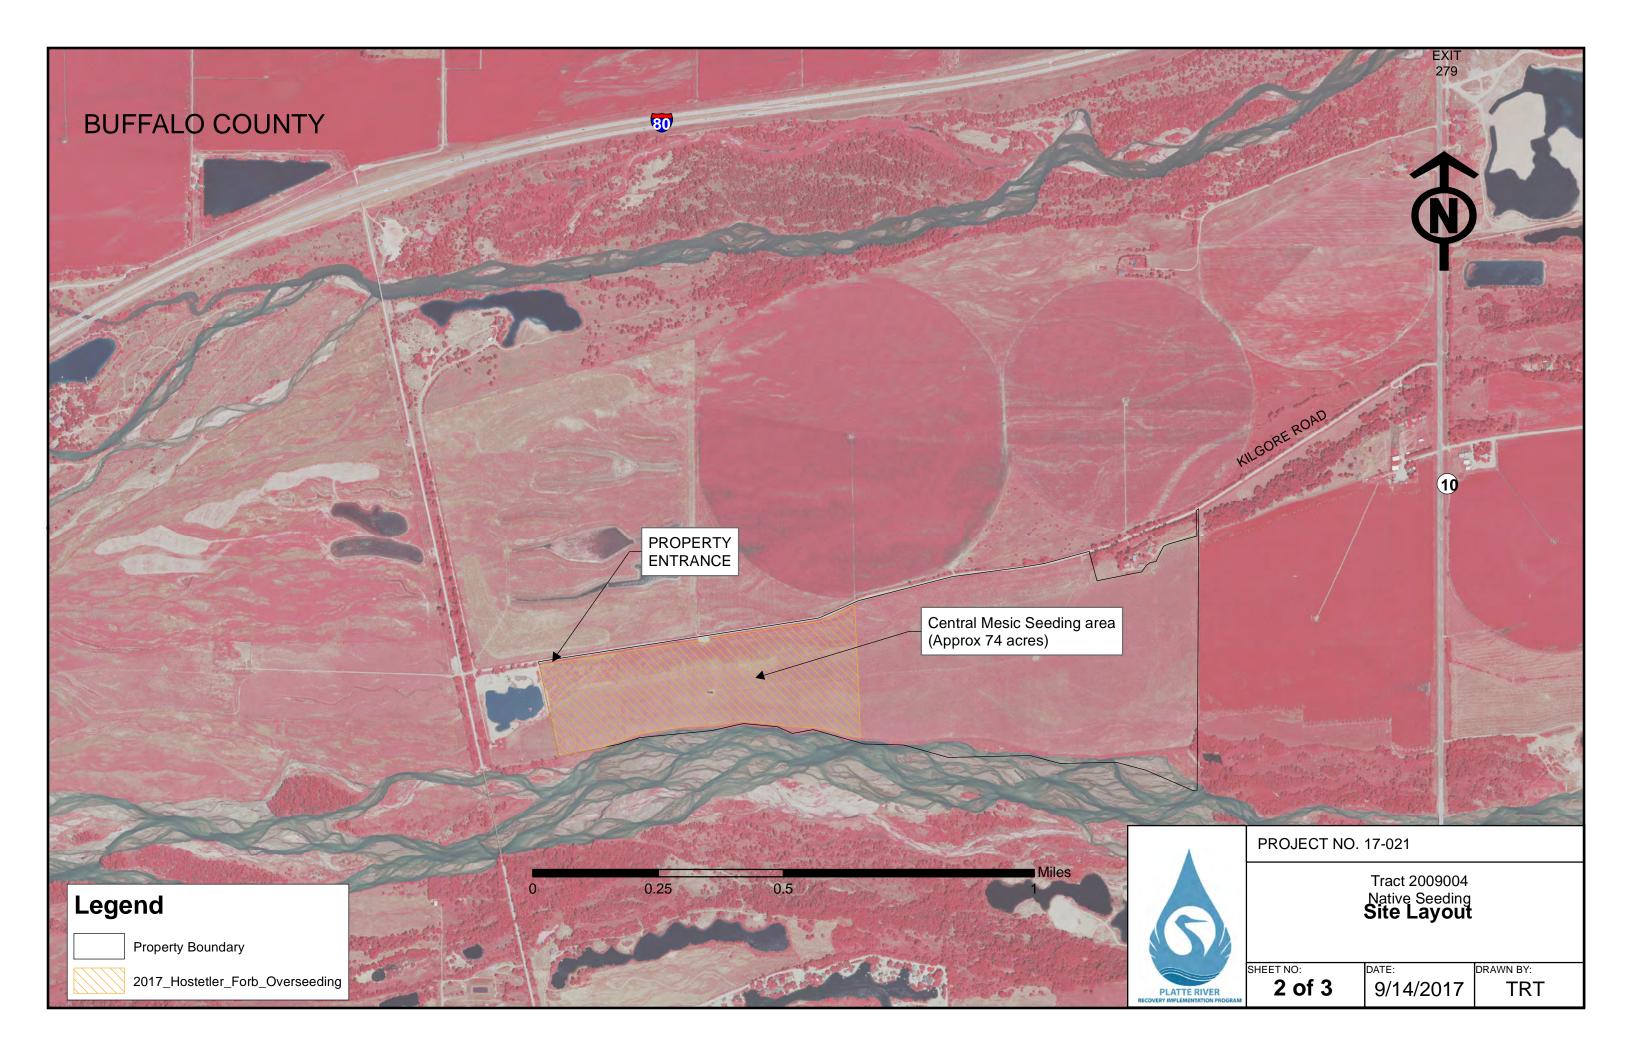

| UNITS | PRELIM<br>QUANTS | FINAL<br>QUANTS |
|------|-------------------------|-------|------------------|-----------------|
| 001  | MOBILIZATION            | LS    | 1                |                 |
| 002  | HOSTETLER SEEDING AREAS | AC    | 74               |                 |
|      |                         |       |                  |                 |
|      |                         |       |                  |                 |
| ·    |                         |       |                  | _               |
| ·    |                         |       |                  |                 |

## PLATTE RIVER RECOVERY IMPLEMENTATION PROGRAM

# **TRACT 2009004 NATIVE SEEDING**

IN BUFFALO COUNTY, NE



### **INDEX**

- 1 COVER SHEET
- 2 SITE LAYOUT
- 3 HOSTETLER SEEDING AREA